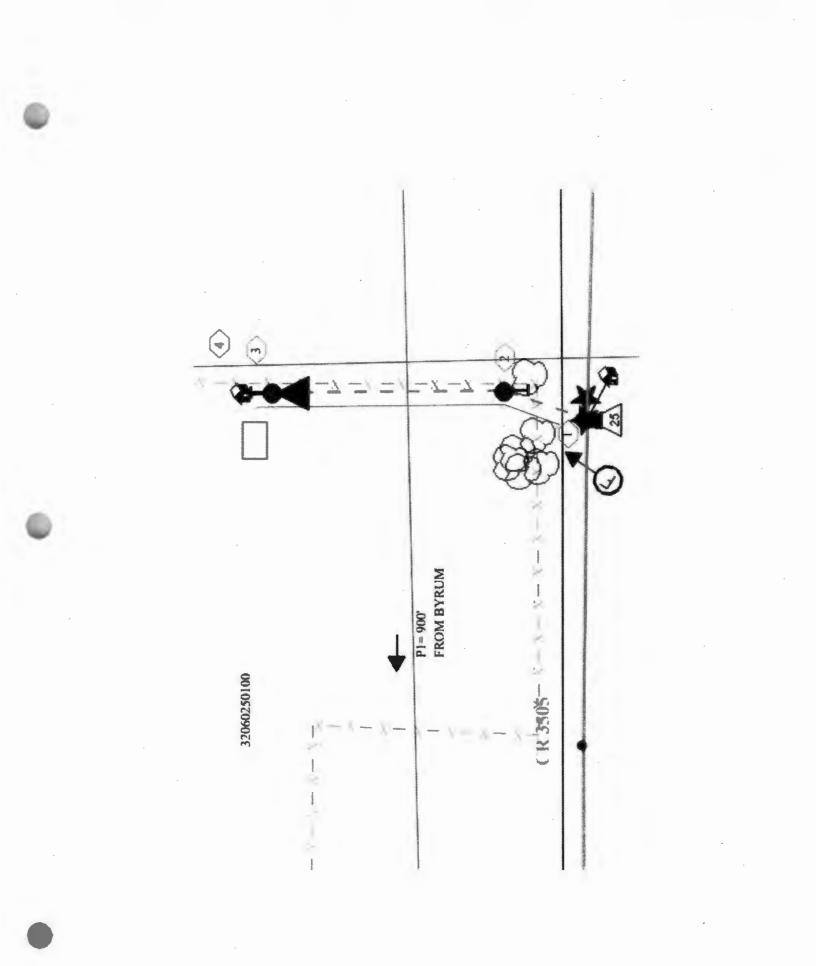

## Farmers Electric Cooperative Member: BAILEY WILLIAMS Service Order Number: 2022065775

Greetings:

Farmers Electric Cooperative, Inc. is requesting permission to construct electrical power distribution facilities which will cross County Road <u>3505</u> which is located 900 ft east of Byrum Rd. in Hunt County, Texas.

Site location map and construction sketches are enclosed. The construction sketch details the proposed work. All road crossings will have a minimum vertical clearance of 22 feet.

If you have any questions, please contact me at any time.