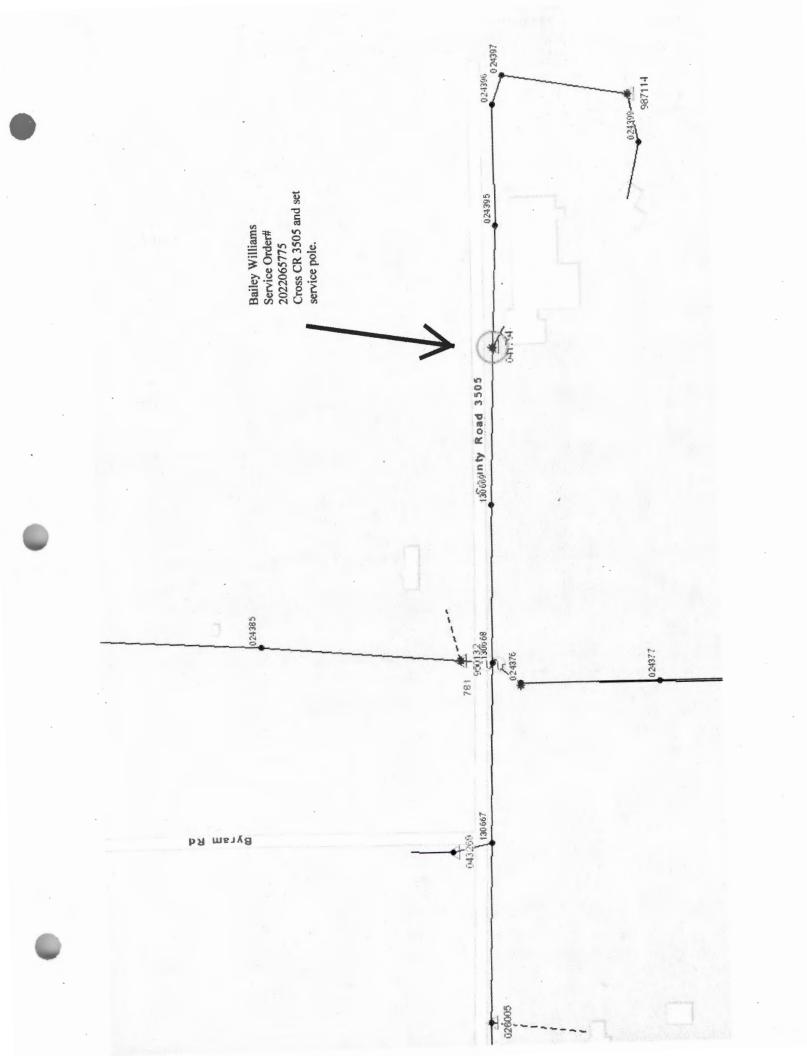

## Farmers Electric Cooperative Member: BAILEY WILLIAMS Service Order Number: 2022065775

Greetings:

Farmers Electric Cooperative, Inc. is requesting permission to construct electrical power distribution facilities which will cross County Road <u>3505</u> which is located 900 ft east of Byrum Rd. in Hunt County, Texas.

Site location map and construction sketches are enclosed. The construction sketch details the proposed work. All road crossings will have a minimum vertical clearance of 22 feet.

If you have any questions, please contact me at any time.